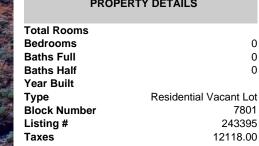

### Price \$299,000.00

|            |          | B<br>B<br>B<br>B<br>B<br>B<br>B<br>B<br>C<br>C<br>C<br>C<br>C<br>C<br>C<br>C<br>C<br>C<br>C<br>C | otal Roo<br>edroom<br>aths Fu<br>aths Ha<br>ear Buil<br>ype<br>lock Nu<br>isting # |
|------------|----------|--------------------------------------------------------------------------------------------------|------------------------------------------------------------------------------------|
| At the set | PERE STA |                                                                                                  | axes                                                                               |

| tal Rooms  |                        |  |
|------------|------------------------|--|
| drooms     | 0                      |  |
| ths Full   | 0                      |  |
| ths Half   | 0                      |  |
| ar Built   |                        |  |
| ре         | Residential Vacant Lot |  |
| ock Number | 7801                   |  |
| sting #    | 243395                 |  |
| xes        | 12118.00               |  |
|            |                        |  |

**PROPERTY DETAILS** 