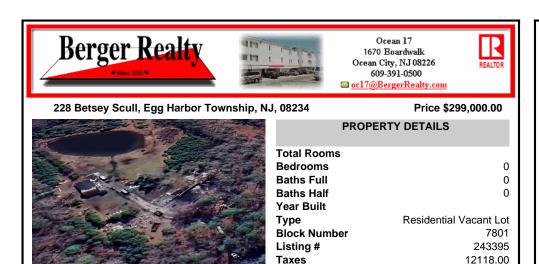

# COMMENTS

Must see 9.1 acres of BEAUTIFUL SECLUDED LAND TOWARD THE END OF Betsey Scull Road. SEE ATTACHED VIRTUAL TOUR OF PROPERTY THIS SUMMER! It is the perfect location to build your dream home for your family! So close to the beautiful beaches of Ocean City and the great restaurants, and shops in Somers Point, yet secluded enough in your own wooded oasis with 9.1 acres with hardl...

## COMMENTS

Must see 9.1 acres of BEAUTIFUL SECLUDED LAND TOWARD THE END OF Betsey Scull Road. SEE ATTACHED VIRTUAL TOUR OF PROPERTY THIS SUMMER! It is the perfect location to build your dream home for your family! So close to the beautiful beaches of Ocean City and the great restaurants, and shops in Somers Point, yet secluded enough in your own wooded oasis with 9.1 acres with hardl...