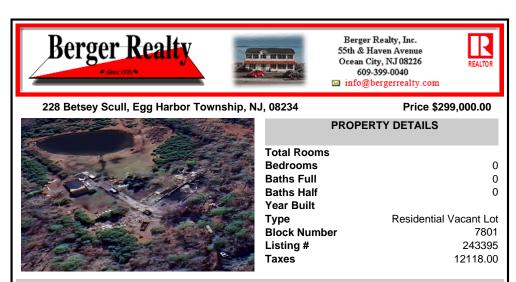

# COMMENTS

Must see 9.1 acres of BEAUTIFUL SECLUDED LAND TOWARD THE END OF Betsey Scull Road. SEE ATTACHED VIRTUAL TOUR OF PROPERTY THIS SUMMER! It is the perfect location to build your dream home for your family! So close to the beautiful beaches of Ocean City and the great restaurants, and shops in Somers Point, yet secluded enough in your own wooded oasis with 9.1 acres with hardl ...

# **PROPERTY DETAILS**

| Total Rooms  |                        |
|--------------|------------------------|
| Bedrooms     | 0                      |
| Baths Full   | 0                      |
| Baths Half   | 0                      |
| Year Built   |                        |
| Туре         | Residential Vacant Lot |
| Block Number | 7801                   |
| Listing #    | 243395                 |
| Taxes        | 12118.00               |
|              |                        |