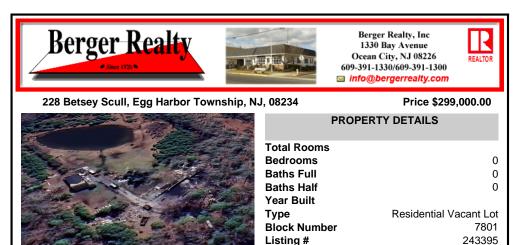

## 228 Betsey Scull, Egg Harbor Township, NJ, 08234

## Price \$299,000.00

|                                                                                                                | Total Room |
|----------------------------------------------------------------------------------------------------------------|------------|
|                                                                                                                | Bedrooms   |
| Warman and a second                                                                                            | Baths Full |
|                                                                                                                | Baths Half |
| The state of the state                                                                                         | Year Built |
| The second second                                                                                              | Туре       |
|                                                                                                                | Block Numb |
| a the second | Listing #  |
| e.                                                                                                             | Taxes      |
|                                                                                                                | TUNES      |

| tal Rooms  |                        |
|------------|------------------------|
| drooms     | 0                      |
| ths Full   | 0                      |
| ths Half   | 0                      |
| ar Built   |                        |
| pe         | Residential Vacant Lot |
| ock Number | 7801                   |
| ting #     | 243395                 |
| kes        | 12118.00               |
|            |                        |

**PROPERTY DETAILS** 