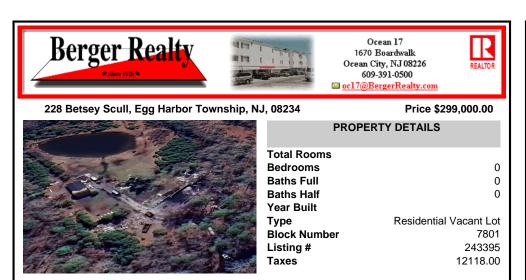

# COMMENTS

Must see 9.1 acres of BEAUTIFUL SECLUDED LAND TOWARD THE END OF Betsey Scull Road. SEE ATTACHED VIRTUAL TOUR OF PROPERTY THIS SUMMER! It is the perfect location to build your dream home for your family! So close to the beautiful beaches of Ocean City and the great restaurants, and shops in Somers Point, yet secluded enough in your own wooded oasis with 9.1 acres with hardl...