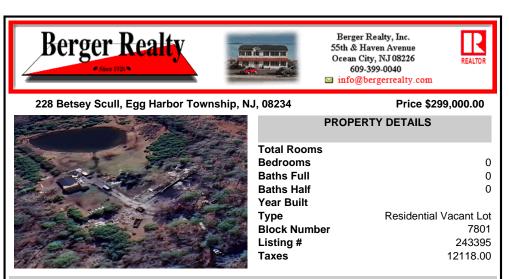

# COMMENTS

Must see 9.1 acres of BEAUTIFUL SECLUDED LAND TOWARD THE END OF Betsey Scull Road. SEE ATTACHED VIRTUAL TOUR OF PROPERTY THIS SUMMER! It is the perfect location to build your dream home for your family! So close to the beautiful beaches of Ocean City and the great restaurants, and shops in Somers Point, yet secluded enough in vour own wooded oasis with 9.1 acres with hardl ...

# COMMENTS

Must see 9.1 acres of BEAUTIFUL SECLUDED LAND TOWARD THE END OF Betsey Scull Road. SEE ATTACHED VIRTUAL TOUR OF PROPERTY THIS SUMMER! It is the perfect location to build your dream home for your family! So close to the beautiful beaches of Ocean City and the great restaurants, and shops in Somers Point, yet secluded enough in your own wooded oasis with 9.1 acres with hardl ...