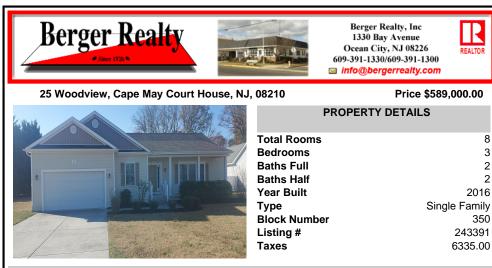

## COMMENTS

Come see this newer, open floor plan ranch home, built in 2016, in a great neighborhood of Cape May Court House. Some of the features of this home include 9-foot ceilings, gas heat, central air, city water and sewer, hardwood floors and a gas log fireplace. Large master bedroom and walk-in closet. Verizon Fios is also an option. This home also comes with a concrete driv...

Ask for Thomas Horan **Berger Realty Inc** 1330 Bay Avenue, Ocean City Call: 609-602-7330 Email to: tph@bergerrealty.com

Scan to see Property page.

8

3

2

2

| PROPERTY DETAILS |               |  |  |  |
|------------------|---------------|--|--|--|
| otal Rooms       | 8             |  |  |  |
| Bedrooms         | 3             |  |  |  |
| Baths Full       | 2             |  |  |  |
| Baths Half       | 2             |  |  |  |
| 'ear Built       | 2016          |  |  |  |
| уре              | Single Family |  |  |  |
| Block Number     | 350           |  |  |  |
| isting #         | 243391        |  |  |  |
| axes             | 6335.00       |  |  |  |
|                  |               |  |  |  |