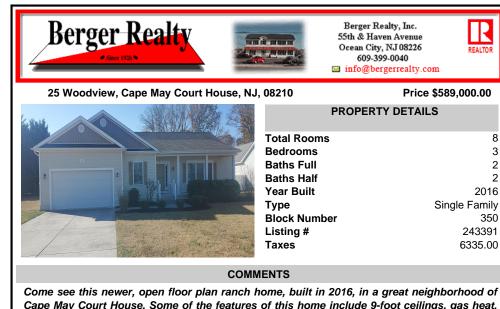

Come see this newer, open noor plan ranch nome, built in 2016, in a great neighborhood of Cape May Court House. Some of the features of this home include 9-foot ceilings, gas heat, central air, city water and sewer, hardwood floors and a gas log fireplace. Large master bedroom and walk-in closet. Verizon Fios is also an option. This home also comes with a concrete driv...