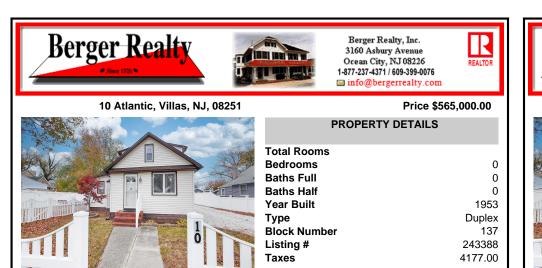

| PROPERTY DETAILS           |  |
|----------------------------|--|
| Total Rooms 0              |  |
| Bedrooms 0<br>Baths Full 0 |  |
| Baths Half 0               |  |
| Year Built 1953            |  |
| Type Duplex                |  |
| Block Number 137           |  |
| Listing # 243388           |  |
| <b>Taxes</b> 4177.00       |  |
|                            |  |