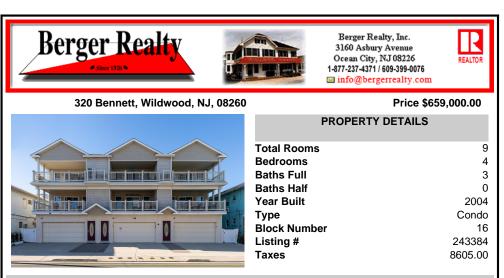

## 320 Bennett, Wildwood, NJ, 08260

Price \$659,000.00

| PROPERTY DETAILS     |
|----------------------|
| Total Rooms 9        |
| Bedrooms 4           |
| Baths Full 3         |
| Baths Half 0         |
| Year Built 2004      |
| Type Condo           |
| Block Number 16      |
| Listing # 243384     |
| <b>Taxes</b> 8605.00 |
|                      |