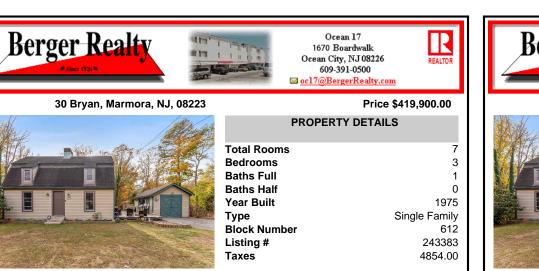

| PROPERTY DETAILS |               |  |  |  |
|------------------|---------------|--|--|--|
|                  |               |  |  |  |
| otal Rooms       | 7             |  |  |  |
| Bedrooms         | 3             |  |  |  |
| Baths Full       | 1             |  |  |  |
| Baths Half       | 0             |  |  |  |
| 'ear Built       | 1975          |  |  |  |
| уре              | Single Family |  |  |  |
| Block Number     | 612           |  |  |  |
| isting #         | 243383        |  |  |  |
| axes             | 4854.00       |  |  |  |
|                  |               |  |  |  |