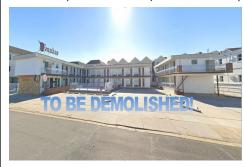

# **COMMENTS**

Beachblock buildable lot which will be 40 X 100 after current structure is demolished. Block 292, will be Lot 3.03, Demolition is pending....

# COMMENTS

Beachblock buildable lot which will be 40 X 100 after current structure is demolished. Block 292, will be Lot 3.03, Demolition is pending....