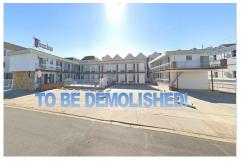

## **COMMENTS**

Beachblock buildable lot which will be 40 X 100 after current structure is demolished. Block 292, will be Lot 3.03, Demolition is pending....

## COMMENTS

Beachblock buildable lot which will be 40 X 100 after current structure is demolished. Block 292, will be Lot 3.03, Demolition is pending....