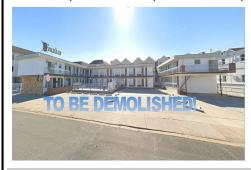

## **COMMENTS**

Beachblock buildable lot which will be 40 X 100 after current structure is demolished. Block 292, will be Lot 3.03, Demolition is pending....

## COMMENTS

Beachblock buildable lot which will be 40 X 100 after current structure is demolished. Block 292, will be Lot 3.03, Demolition is pending....