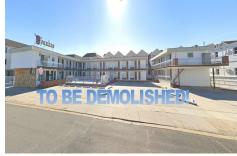

# **COMMENTS**

Beachblock buildable lot which will be 40 X 100 after current structure is demolished. Block 292, will be Lot 3.03, Demolition is pending....

# COMMENTS

Beachblock buildable lot which will be 40 X 100 after current structure is demolished. Block 292, will be Lot 3.03, Demolition is pending....