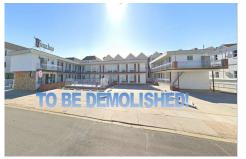

# **COMMENTS**

Beachblock buildable lot which will be 40 X 100 after current structure is demolished. Block 292, will be Lot 3.03, Demolition is pending....

# COMMENTS

Beachblock buildable lot which will be 40 X 100 after current structure is demolished. Block 292, will be Lot 3.03, Demolition is pending....