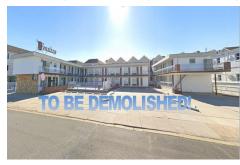

# **COMMENTS**

Beachblock buildable lot which will be 40 X 100 after current structure is demolished. Block 292, will be Lot 3.03, Demolition is pending....

# COMMENTS

Beachblock buildable lot which will be 40 X 100 after current structure is demolished. Block 292, will be Lot 3.03, Demolition is pending....