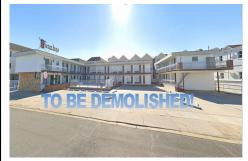

# **COMMENTS**

Beachblock buildable lot which will be 40 X 100 after current structure is demolished. Block 292, will be Lot 3.03, Demolition is pending....

# COMMENTS

Beachblock buildable lot which will be 40 X 100 after current structure is demolished. Block 292, will be Lot 3.03, Demolition is pending....