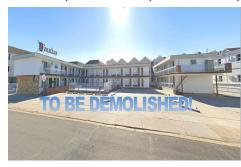

# **COMMENTS**

Beachblock buildable lot which will be 40 X 100 after current structure is demolished. Block 292, will be Lot 3.03, Demolition is pending....

# COMMENTS

Beachblock buildable lot which will be 40 X 100 after current structure is demolished. Block 292, will be Lot 3.03, Demolition is pending....