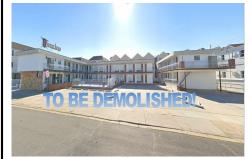

# **COMMENTS**

Beachblock buildable lot which will be 40 X 100 after current structure is demolished. Block 292, will be Lot 3.03, Demolition is pending....

# COMMENTS

Beachblock buildable lot which will be 40 X 100 after current structure is demolished. Block 292, will be Lot 3.03, Demolition is pending....