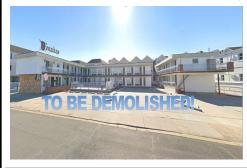

# **COMMENTS**

Beachblock buildable lot which will be 40 X 100 after current structure is demolished. Block 292, will be Lot 3.03, Demolition is pending....

# COMMENTS

Beachblock buildable lot which will be 40 X 100 after current structure is demolished. Block 292, will be Lot 3.03, Demolition is pending....