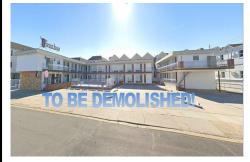

# **COMMENTS**

Beachblock buildable lot which will be 40 X 100 after current structure is demolished. Block 292, will be Lot 3.03, Demolition is pending....

# COMMENTS

Beachblock buildable lot which will be 40 X 100 after current structure is demolished. Block 292, will be Lot 3.03, Demolition is pending....