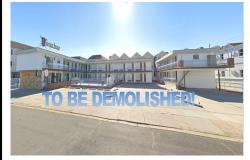

# **COMMENTS**

**Taxes** 

Beachblock buildable lot which will be 40 X 100 after current structure is demolished. Block 292, will be Lot 3.03, Demolition is pending....

# COMMENTS

Beachblock buildable lot which will be 40 X 100 after current structure is demolished. Block 292, will be Lot 3.03, Demolition is pending....