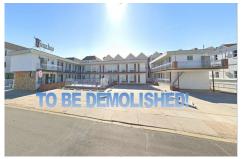

# **COMMENTS**

**Taxes** 

Beachblock buildable lot which will be 40 X 100 after current structure is demolished. Block 292, will be Lot 3.02. Demolition is pending....

# COMMENTS

Beachblock buildable lot which will be 40 X 100 after current structure is demolished. Block 292, will be Lot 3.02. Demolition is pending....