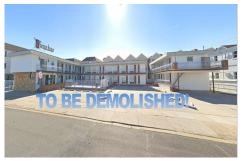

# **COMMENTS**

**Taxes** 

Beachblock buildable lot which will be 40 X 100 after current structure is demolished. Block 292, will be Lot 3.02. Demolition is pending....

# COMMENTS

Beachblock buildable lot which will be 40 X 100 after current structure is demolished. Block 292, will be Lot 3.02. Demolition is pending....