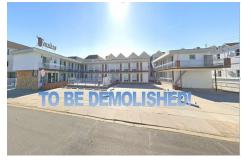

# **COMMENTS**

**Taxes** 

Beachblock buildable lot which will be 40 X 100 after current structure is demolished. Block 292, will be Lot 3.02. Demolition is pending....

# COMMENTS

Beachblock buildable lot which will be 40 X 100 after current structure is demolished. Block 292, will be Lot 3.02. Demolition is pending....