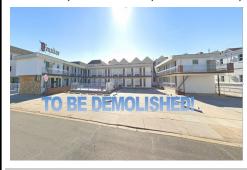

# **COMMENTS**

Beachblock buildable lot which will be 40 X 100 after current structure is demolished. Block 292, will be Lot 3.02. Demolition is pending....

# COMMENTS

Beachblock buildable lot which will be 40 X 100 after current structure is demolished. Block 292, will be Lot 3.02. Demolition is pending....