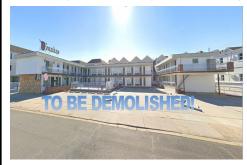

# **COMMENTS**

Beachblock buildable lot which will be 40 X 100 after current structure is demolished. Block 292, will be Lot 3.02. Demolition is pending....

# COMMENTS

Beachblock buildable lot which will be 40 X 100 after current structure is demolished. Block 292, will be Lot 3.02. Demolition is pending....