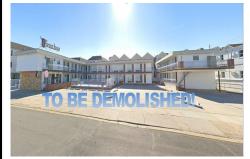

# COMMENTS

Beachblock buildable lot which will be 40 X 100 after current structure is demolished. Block 292, will be Lot 3.02. Demolition is pending....