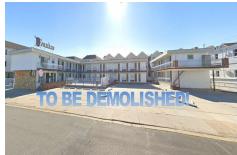

## **COMMENTS**

Beachblock buildable lot which will be 40 X 100 after current structure is demolished. Block 292, will be Lot 3.02. Demolition is pending....

## COMMENTS

Beachblock buildable lot which will be 40 X 100 after current structure is demolished. Block 292, will be Lot 3.02. Demolition is pending....