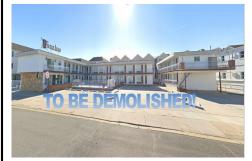

## **COMMENTS**

Beachblock buildable lot which will be 40 X 100 after current structure is demolished. Block 292, will be Lot 3.02. Demolition is pending....

## COMMENTS

Beachblock buildable lot which will be 40 X 100 after current structure is demolished. Block 292, will be Lot 3.02. Demolition is pending....