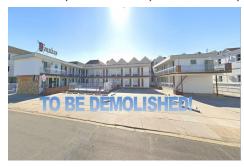

## **COMMENTS**

Beachblock buildable lot which will be 40 X 100 after current structure is demolished. Block 292, will be Lot 3.02. Demolition is pending....

## COMMENTS

Beachblock buildable lot which will be 40 X 100 after current structure is demolished. Block 292, will be Lot 3.02. Demolition is pending....