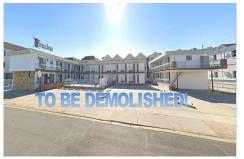

## **COMMENTS**

Beachblock buildable lot which will be 40 X 100 after current structure is demolished. Block 292, will be Lot 3.02. Demolition is pending....

## COMMENTS

Beachblock buildable lot which will be 40 X 100 after current structure is demolished. Block 292, will be Lot 3.02. Demolition is pending....