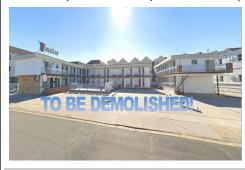

## **COMMENTS**

Beachblock buildable lot which will be 40 X 100 after current structure is demolished. Block 292, will be Lot 3.02. Demolition is pending....

## COMMENTS

Beachblock buildable lot which will be 40 X 100 after current structure is demolished. Block 292, will be Lot 3.02. Demolition is pending....