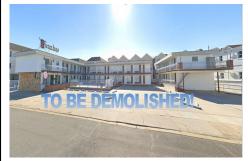

## **COMMENTS**

Beachblock buildable lot which will be 40 X 100 after current structure is demolished. Block 292, will be Lot 3.02. Demolition is pending....

## COMMENTS

Beachblock buildable lot which will be 40 X 100 after current structure is demolished. Block 292, will be Lot 3.02. Demolition is pending....