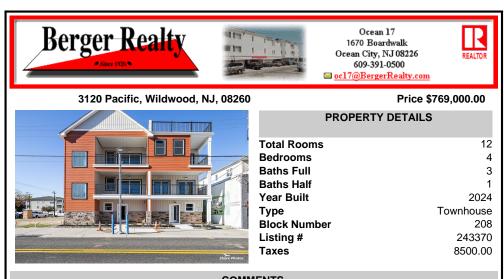

## COMMENTS

New Construction Townhouse located in the Heart of the Wildwood Redevelopment neighborhood. Three bedrooms with Bonus Room that can be used as a fourth bedroom. three and a half baths, spacious living area leading to private deck, custom kitchen, large primary suite with private bath, private deck, multi zoned central heating and air, two car garage, private roof top deck,...

PROPERTY FEATURES

**OtherRooms** 

Living Room

**Dining Area** 

Storage Space

Laundry/Utility Room

Kitchen

Pantry

HotWater

Gas

Heating Gas Natural Forced Air

Sewer City