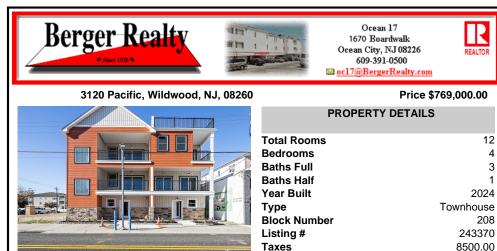

## COMMENTS

New Construction Townhouse located in the Heart of the Wildwood Redevelopment neighborhood. Three bedrooms with Bonus Room that can be used as a fourth bedroom, three and a half baths, spacious living area leading to private deck, custom kitchen, large primary suite with private bath, private deck, multi zoned central heating and air, two car garage, private roof top deck,...

|                                                                                                                                   |                                                                                                                                  | PROPERTY FEATURES                                                         |                                                                                                        |                                                                                                                                   |  |
|-----------------------------------------------------------------------------------------------------------------------------------|----------------------------------------------------------------------------------------------------------------------------------|---------------------------------------------------------------------------|--------------------------------------------------------------------------------------------------------|-----------------------------------------------------------------------------------------------------------------------------------|--|
| AppliancesIncluded<br>Range<br>Self-Clean Oven<br>Microwave Oven<br>Refrigerator<br>Dishwasher<br>Disposal<br>Smoke/Fire Detector | UnitFeatures<br>Handicap Features<br>Kitchen Island<br>Hardwood Floors<br>Wall To Wall Carpe<br>Cathedral Ceiling<br>Tile Floors | ParkingGarage<br>Auto Door Opener<br>Garage<br>2 Car<br>Concrete Driveway | OtherRooms<br>Living Room<br>Kitchen<br>Dining Area<br>Pantry<br>Laundry/Utility Room<br>Storage Space | AppliancesIncluded<br>Range<br>Self-Clean Oven<br>Microwave Oven<br>Refrigerator<br>Dishwasher<br>Disposal<br>Smoke/Fire Detector |  |
| Water<br>City                                                                                                                     | Heating<br>Gas Natural<br>Forced Air<br>Sewer<br>City                                                                            | Cooling<br>Central Air<br>Ceiling Fan<br>Multi Zoned                      | HotWater<br>Gas                                                                                        | Water<br>City                                                                                                                     |  |