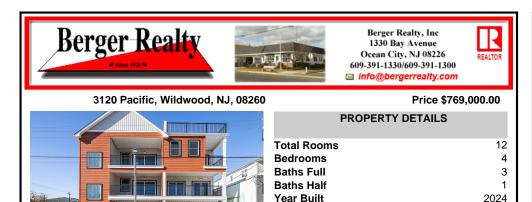

# Price \$769,000.00

| Total Rooms  | 12        |
|--------------|-----------|
| Bedrooms     | 4         |
| Baths Full   | 3         |
| Baths Half   | 1         |
| Year Built   | 2024      |
| Туре         | Townhouse |
| Block Number | 208       |
| Listing #    | 243370    |
| Taxes        | 8500.00   |
|              |           |

**PROPERTY DETAILS** 