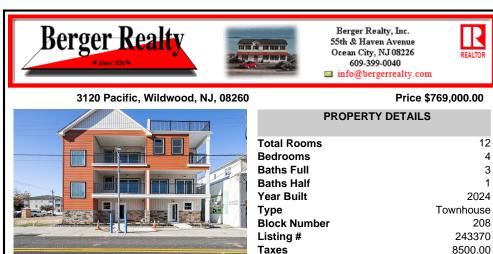

New Construction Townhouse located in the Heart of the Wildwood Redevelopment neighborhood. Three bedrooms with Bonus Room that can be used as a fourth bedroom. three and a half baths, spacious living area leading to private deck, custom kitchen, large primary suite with private bath, private deck, multi zoned central heating and air, two car garage, private roof top deck,...

## COMMENTS

New Construction Townhouse located in the Heart of the Wildwood Redevelopment neighborhood. Three bedrooms with Bonus Room that can be used as a fourth bedroom. three and a half baths, spacious living area leading to private deck, custom kitchen, large primary suite with private bath, private deck, multi zoned central heating and air, two car garage, private roof top deck,...

Scan to see Property page.

12

4

3

1

2024

208