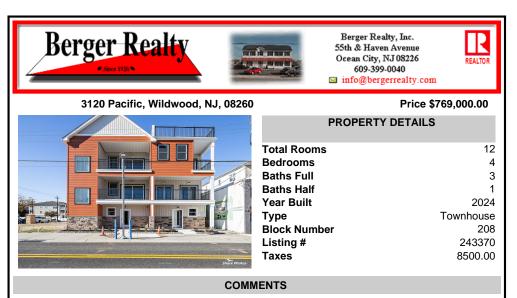

New Construction Townhouse located in the Heart of the Wildwood Redevelopment neighborhood. Three bedrooms with Bonus Room that can be used as a fourth bedroom. three and a half baths, spacious living area leading to private deck, custom kitchen, large primary suite with private bath, private deck, multi zoned central heating and air, two car garage, private roof top deck,...

## COMMENTS

New Construction Townhouse located in the Heart of the Wildwood Redevelopment neighborhood. Three bedrooms with Bonus Room that can be used as a fourth bedroom. three and a half baths, spacious living area leading to private deck, custom kitchen, large primary suite with private bath, private deck, multi zoned central heating and air, two car garage, private roof top deck,...

Scan to see Property page.

12

4

3

1

2024

208