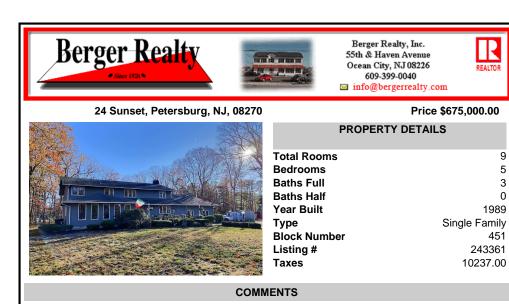

This spacious 5-bedroom, 3-full bath home offers an inviting and versatile layout ready for your personal touch! Nestled on a private, wooded 2.63 acre lot in the Sunset Acres neighborhood of Upper Township. This home combines privacy with convenience, just minutes from shopping, dining, and the beaches of Ocean City and Sea Isle. First Floor Convenience: a Bedroom and ful...

## COMMENTS

This spacious 5-bedroom, 3-full bath home offers an inviting and versatile layout ready for your personal touch! Nestled on a private, wooded 2.63 acre lot in the Sunset Acres neighborhood of Upper Township. This home combines privacy with convenience, just minutes from shopping, dining, and the beaches of Ocean City and Sea Isle. First Floor Convenience: a Bedroom and ful...