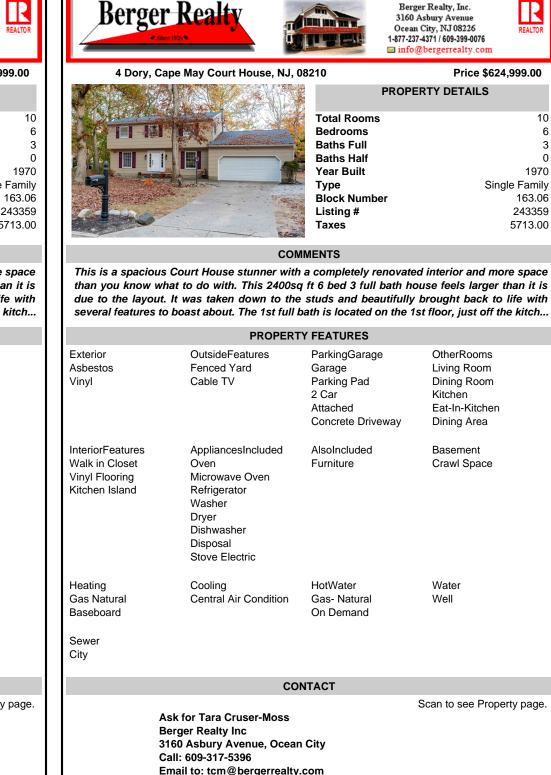

4 Dory, Cape May Court House, NJ, 08210

Berger Realty, Inc. 3160 Asbury Avenue Ocean City, NJ 08226 1-877-237-4371/609-399-0076 info@bergerrealty.com

Price \$624,999.00

| Total Rooms  | 10            |
|--------------|---------------|
| Bedrooms     | 6             |
| Baths Full   | 3             |
| Baths Half   | 0             |
| Year Built   | 1970          |
| Туре         | Single Family |
| Block Number | 163.06        |
| Listing #    | 243359        |
| Taxes        | 5713.00       |

## COMMENTS

This is a spacious Court House stunner with a completely renovated interior and more space than you know what to do with. This 2400sq ft 6 bed 3 full bath house feels larger than it is due to the layout. It was taken down to the studs and beautifully brought back to life with several features to boast about. The 1st full bath is located on the 1st floor, just off the kitch...