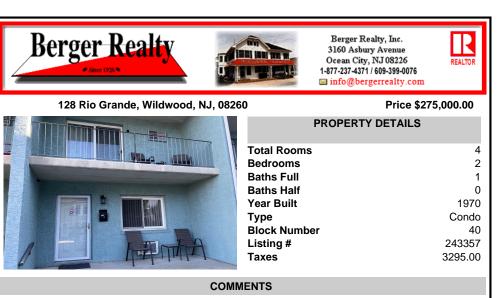

|     | PROPERTY DETAILS |         |  |
|-----|------------------|---------|--|
|     | Total Rooms      | 4       |  |
|     | Bedrooms         | 2       |  |
|     | Baths Full       | 1       |  |
|     | Baths Half       | 0       |  |
|     | Year Built       | 1970    |  |
|     | Туре             | Condo   |  |
|     | Block Number     | 40      |  |
| A   | Listing #        | 243357  |  |
| tat | Taxes            | 3295.00 |  |
|     |                  |         |  |