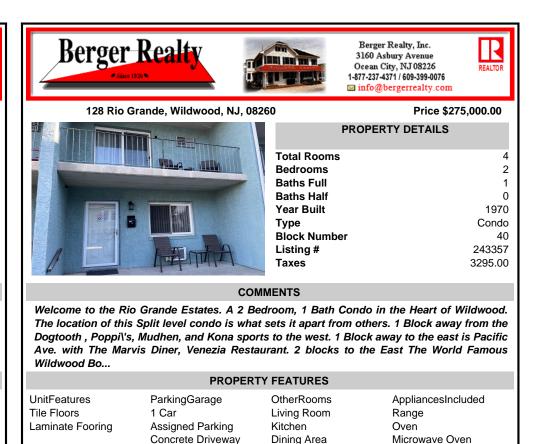

## COMMENTS

Welcome to the Rio Grande Estates. A 2 Bedroom, 1 Bath Condo in the Heart of Wildwood. The location of this Split level condo is what sets it apart from others. 1 Block away from the Dogtooth, Poppi\'s, Mudhen, and Kona sports to the west. 1 Block away to the east is Pacific Ave. with The Marvis Diner, Venezia Restaurant. 2 blocks to the East The World Famous Wildwood Bo...

| PROPERTY FEATURES                                                                   |                                                                                    |                                                     |                                                                                                                               |
|-------------------------------------------------------------------------------------|------------------------------------------------------------------------------------|-----------------------------------------------------|-------------------------------------------------------------------------------------------------------------------------------|
| UnitFeatures<br>Tile Floors<br>Laminate Fooring                                     | ParkingGarage<br>1 Car<br>Assigned Parking<br>Concrete Driveway<br>Shared Driveway | OtherRooms<br>Living Room<br>Kitchen<br>Dining Area | AppliancesIncluded<br>Range<br>Oven<br>Microwave Oven<br>Refrigerator<br>Washer<br>Dryer<br>Dishwasher<br>Smoke/Fire Detector |
| AlsoIncluded<br>Drapes<br>Curtains<br>Shades<br>Blinds<br>Rugs<br>Partial Furniture | Heating<br>Electric<br>Baseboard                                                   | Cooling<br>Ceiling Fan<br>Wall Air Conditioning     | HotWater<br>Electric                                                                                                          |
| Water<br>City                                                                       | Sewer<br>City                                                                      |                                                     | 回路說後回                                                                                                                         |
|                                                                                     | CONTACT                                                                            |                                                     |                                                                                                                               |
| 100                                                                                 | Ask for Patricia (Trish) Sp                                                        | Scan to <b>Exper</b> ty page.                       |                                                                                                                               |

Shades Blinds Rugs

Water

City

4

2

1

0

40

1970

Condo

243357

3295.00

Ask for Patricia (Trish) Spengler Berger Realty Inc 3160 Asbury Avenue, Ocean City Call: 609-425-9254 Email to: pjs@bergerrealty.com

Shared Driveway

Heating

Electric