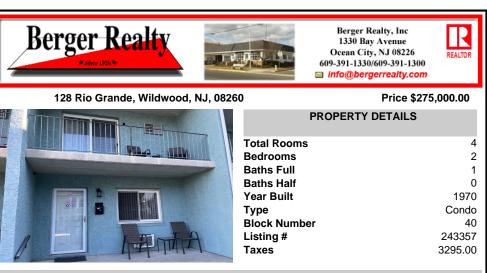

Welcome to the Rio Grande Estates. A 2 Bedroom, 1 Bath Condo in the Heart of Wildwood. The location of this Split level condo is what sets it apart from others. 1 Block away from the Dogtooth , Poppil's, Mudhen, and Kona sports to the west. 1 Block away to the east is Pacific Ave. with The Marvis Diner, Venezia Restaurant. 2 blocks to the East The World Famous Wildwood Bo ...

COMMENTS

Welcome to the Rio Grande Estates. A 2 Bedroom, 1 Bath Condo in the Heart of Wildwood. The location of this Split level condo is what sets it apart from others. 1 Block away from the Dogtooth , Poppil's, Mudhen, and Kona sports to the west. 1 Block away to the east is Pacific Ave. with The Marvis Diner, Venezia Restaurant. 2 blocks to the East The World Famous Wildwood Bo ...