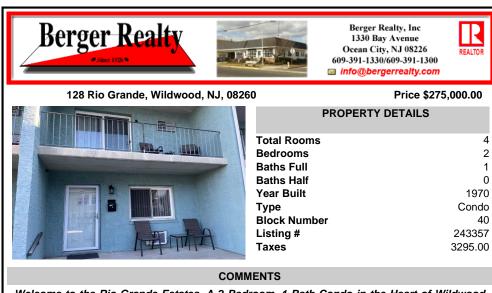

Welcome to the Rio Grande Estates. A 2 Bedroom, 1 Bath Condo in the Heart of Wildwood. The location of this Split level condo is what sets it apart from others. 1 Block away from the Dogtooth , Poppil's, Mudhen, and Kona sports to the west. 1 Block away to the east is Pacific Ave. with The Marvis Diner, Venezia Restaurant. 2 blocks to the East The World Famous Wildwood Bo ...

COMMENTS

Welcome to the Rio Grande Estates. A 2 Bedroom, 1 Bath Condo in the Heart of Wildwood. The location of this Split level condo is what sets it apart from others. 1 Block away from the Dogtooth , Poppil's, Mudhen, and Kona sports to the west. 1 Block away to the east is Pacific Ave. with The Marvis Diner, Venezia Restaurant. 2 blocks to the East The World Famous Wildwood Bo ...