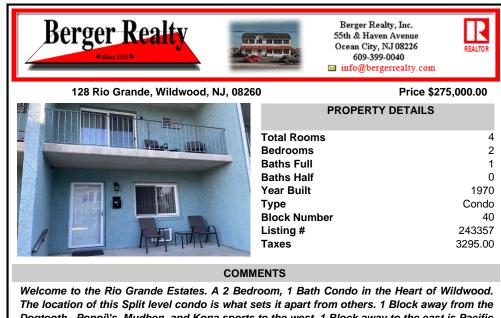

Welcome to the Rio Grande Estates. A 2 Bedroom, 1 Bath Condo in the Heart of Wildwood. The location of this Split level condo is what sets it apart from others. 1 Block away from the Dogtooth , Poppil's, Mudhen, and Kona sports to the west. 1 Block away to the east is Pacific Ave. with The Marvis Diner, Venezia Restaurant. 2 blocks to the East The World Famous Wildwood Bo...