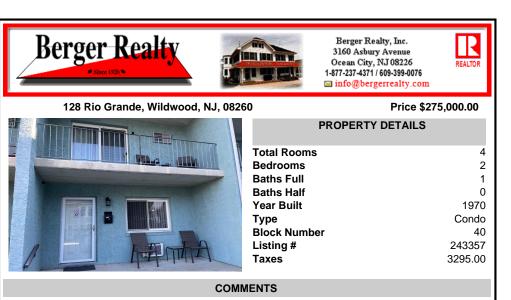

## Total Rooms 4 Bedrooms 2 **Baths Full** 1 **Baths Half** 0 Year Built 1970 Type Condo **Block Number** 40 Listing # 243357 Taxes 3295.00

## COMMENTS

Welcome to the Rio Grande Estates. A 2 Bedroom, 1 Bath Condo in the Heart of Wildwood. The location of this Split level condo is what sets it apart from others. 1 Block away from the Dogtooth , Poppil's, Mudhen, and Kona sports to the west. 1 Block away to the east is Pacific Ave. with The Marvis Diner, Venezia Restaurant. 2 blocks to the East The World Famous Wildwood Bo ...

Welcome to the Rio Grande Estates. A 2 Bedroom, 1 Bath Condo in the Heart of Wildwood. The location of this Split level condo is what sets it apart from others. 1 Block away from the Dogtooth , Poppil's, Mudhen, and Kona sports to the west. 1 Block away to the east is Pacific Ave. with The Marvis Diner, Venezia Restaurant. 2 blocks to the East The World Famous Wildwood Bo ...