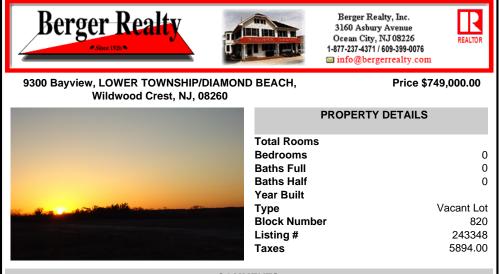

| PROPERTY DETAILS |            |
|------------------|------------|
| Total Rooms      |            |
| Bedrooms         | 0          |
| Baths Full       | 0          |
| Baths Half       | 0          |
| Year Built       |            |
| <br>Туре         | Vacant Lot |
| Block Number     | 820        |
| Listing #        | 243348     |
| Taxes            | 5894.00    |

## COMMENTS

Overlooking the Marsh/Meadows & Intercoastal Waterway, this 215x200 Vacant Lot has the Potential to Become the Base of Your New Paradise......Endless Views & a Serene Setting will Eventually Grace the Home of Your Dreams. CAFRA Approved for Development of a Single-Family Home (R-4 Zoning). Water/Sewer Connection on-site - the Time is NOW! ....

# COMMENTS

Overlooking the Marsh/Meadows & Intercoastal Waterway, this 215x200 Vacant Lot has the Potential to Become the Base of Your New Paradise.....Endless Views & a Serene Setting will Eventually Grace the Home of Your Dreams. CAFRA Approved for Development of a Single-Family Home (R-4 Zoning). Water/Sewer Connection on-site - the Time is NOW!...