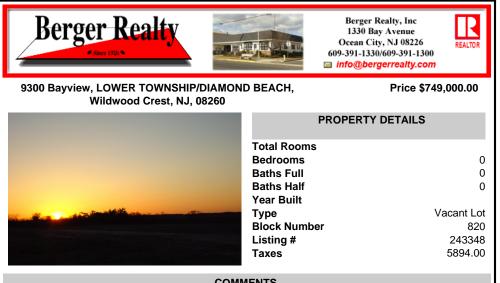

## COMMENTS

Overlooking the Marsh/Meadows & Intercoastal Waterway, this 215x200 Vacant Lot has the Potential to Become the Base of Your New Paradise.....Endless Views & a Serene Setting will Eventually Grace the Home of Your Dreams. CAFRA Approved for Development of a Single-Family Home (R-4 Zoning). Water/Sewer Connection on-site - the Time is NOW!...