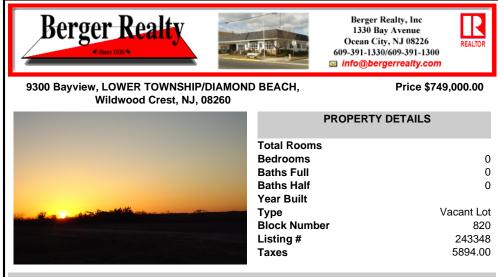

# COMMENTS

Overlooking the Marsh/Meadows & Intercoastal Waterway, this 215x200 Vacant Lot has the Potential to Become the Base of Your New Paradise.....Endless Views & a Serene Setting will Eventually Grace the Home of Your Dreams. CAFRA Approved for Development of a Single-Family Home (R-4 Zoning). Water/Sewer Connection on-site - the Time is NOW!...