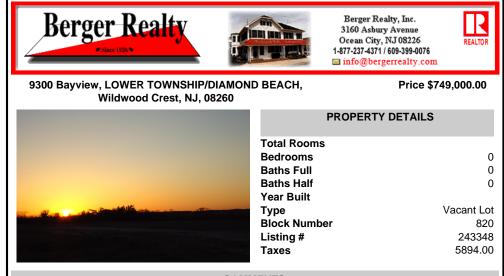

**PROPERTY DETAILS Total Rooms** Bedrooms 0 **Baths Full** 0 **Baths Half** 0 Year Built Type Vacant Lot **Block Number** 820 243348 Listing # 5894.00 Taxes

### COMMENTS

Overlooking the Marsh/Meadows & Intercoastal Waterway, this 215x200 Vacant Lot has the Potential to Become the Base of Your New Paradise.....Endless Views & a Serene Setting will Eventually Grace the Home of Your Dreams. CAFRA Approved for Development of a Single-Family Home (R-4 Zoning). Water/Sewer Connection on-site - the Time is NOW! ....