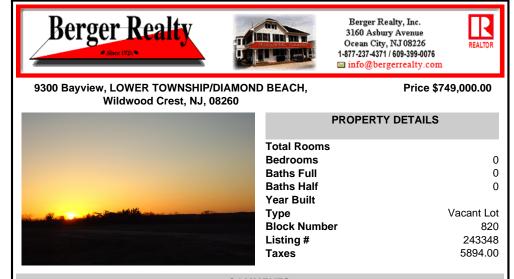

|   | PROPERTY DETAILS |            |
|---|------------------|------------|
|   | Total Rooms      |            |
|   | Bedrooms         | 0          |
|   | Baths Full       | 0          |
|   | Baths Half       | 0          |
|   | Year Built       |            |
| - | Туре             | Vacant Lot |
|   | Block Number     | 820        |
|   | Listing #        | 243348     |
|   | Taxes            | 5894.00    |
|   |                  |            |