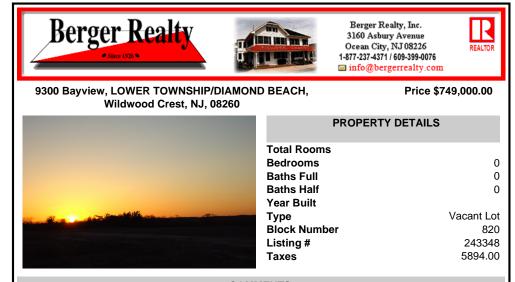

| PROPERTY DETAILS |            |
|------------------|------------|
| Total Rooms      |            |
| Bedrooms         | 0          |
| Baths Full       | 0          |
| Baths Half       | 0          |
| Year Built       |            |
| <br>Туре         | Vacant Lot |
| Block Number     | 820        |
| Listing #        | 243348     |
| Taxes            | 5894.00    |
|                  |            |

## COMMENTS

Overlooking the Marsh/Meadows & Intercoastal Waterway, this 215x200 Vacant Lot has the Potential to Become the Base of Your New Paradise......Endless Views & a Serene Setting will Eventually Grace the Home of Your Dreams. CAFRA Approved for Development of a Single-Family Home (R-4 Zoning). Water/Sewer Connection on-site - the Time is NOW! ....