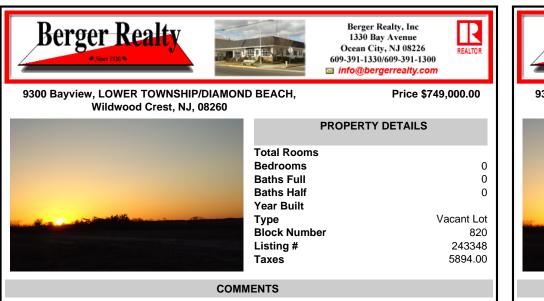

## COMMENTS

Overlooking the Marsh/Meadows & Intercoastal Waterway, this 215x200 Vacant Lot has the Potential to Become the Base of Your New Paradise.....Endless Views & a Serene Setting will Eventually Grace the Home of Your Dreams. CAFRA Approved for Development of a Single-Family Home (R-4 Zoning). Water/Sewer Connection on-site - the Time is NOW!...