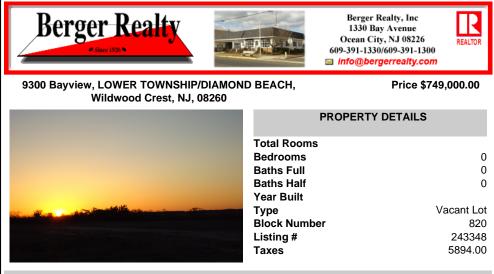

## COMMENTS

Overlooking the Marsh/Meadows & Intercoastal Waterway, this 215x200 Vacant Lot has the Potential to Become the Base of Your New Paradise.....Endless Views & a Serene Setting will Eventually Grace the Home of Your Dreams. CAFRA Approved for Development of a Single-Family Home (R-4 Zoning). Water/Sewer Connection on-site - the Time is NOW!...