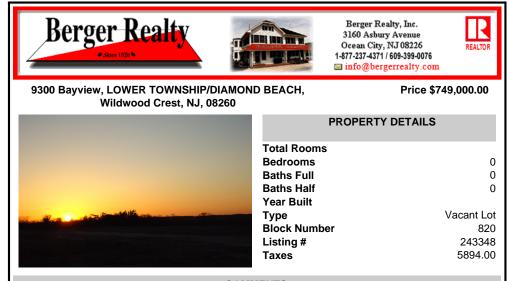

|   | Р            | ROPERTY DETAILS |            |
|---|--------------|-----------------|------------|
|   | Total Rooms  |                 |            |
|   | Bedrooms     |                 | 0          |
|   | Baths Full   |                 | 0          |
|   | Baths Half   |                 | 0          |
|   | Year Built   |                 |            |
| 0 | Туре         |                 | Vacant Lot |
|   | Block Number |                 | 820        |
|   | Listing #    |                 | 243348     |
|   | Taxes        |                 | 5894.00    |
|   |              |                 |            |

## COMMENTS

Overlooking the Marsh/Meadows & Intercoastal Waterway, this 215x200 Vacant Lot has the Potential to Become the Base of Your New Paradise......Endless Views & a Serene Setting will Eventually Grace the Home of Your Dreams. CAFRA Approved for Development of a Single-Family Home (R-4 Zoning). Water/Sewer Connection on-site - the Time is NOW! ....