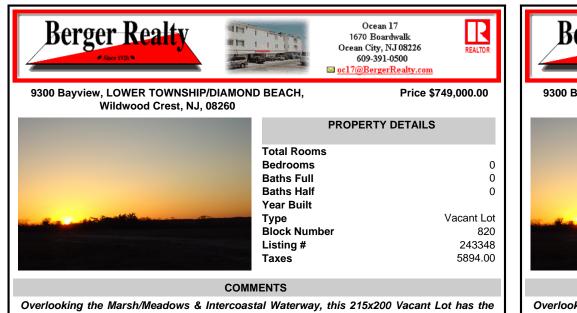

## COMMENTS

Overlooking the Marsh/Meadows & Intercoastal Waterway, this 215x200 Vacant Lot has the Potential to Become the Base of Your New Paradise.....Endless Views & a Serene Setting will Eventually Grace the Home of Your Dreams. CAFRA Approved for Development of a Single-Family Home (R-4 Zoning). Water/Sewer Connection on-site - the Time is NOW!...