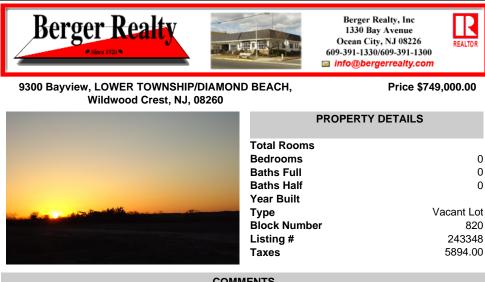

## COMMENTS

Overlooking the Marsh/Meadows & Intercoastal Waterway, this 215x200 Vacant Lot has the Potential to Become the Base of Your New Paradise.....Endless Views & a Serene Setting will Eventually Grace the Home of Your Dreams. CAFRA Approved for Development of a Single-Family Home (R-4 Zoning). Water/Sewer Connection on-site - the Time is NOW!...