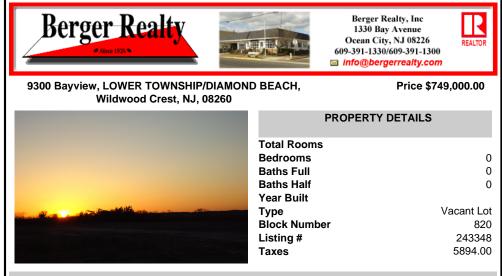

# COMMENTS

Overlooking the Marsh/Meadows & Intercoastal Waterway, this 215x200 Vacant Lot has the Potential to Become the Base of Your New Paradise.....Endless Views & a Serene Setting will Eventually Grace the Home of Your Dreams. CAFRA Approved for Development of a Single-Family Home (R-4 Zoning). Water/Sewer Connection on-site - the Time is NOW!...