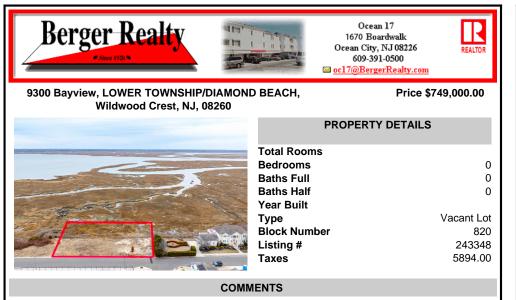

Overlooking the Marsh/Meadows & Intercoastal Waterway, this 215x200 Vacant Lot has the Potential to Become the Base of Your New Paradise.....Endless Views & a Serene Setting will Eventually Grace the Home of Your Dreams. CAFRA Approved for Development of a Single-Family Home (R-4 Zoning). Water/Sewer Connection on-site - the Time is NOW!...

## **PROPERTY FEATURES**

CONTACT

Scan to see Property page.

Ask for Laryn Crisci Berger Realty Inc 1670 Boardwalk, Ocean City Call: 610-368-8416 Email to: Irc@bergerrealty.com

Overlooking the Marsh/Meadows & Intercoastal Waterway, this 215x200 Vacant Lot has the Potential to Become the Base of Your New Paradise.....Endless Views & a Serene Setting will Eventually Grace the Home of Your Dreams. CAFRA Approved for Development of a Single-Family Home (R-4 Zoning). Water/Sewer Connection on-site - the Time is NOW!...