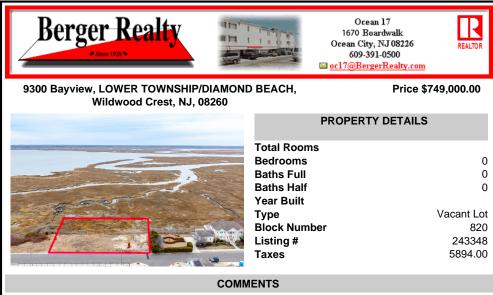

Overlooking the Marsh/Meadows & Intercoastal Waterway, this 215x200 Vacant Lot has the Potential to Become the Base of Your New Paradise.....Endless Views & a Serene Setting will Eventually Grace the Home of Your Dreams. CAFRA Approved for Development of a Single-Family Home (R-4 Zoning). Water/Sewer Connection on-site - the Time is NOW!...

## **PROPERTY FEATURES**

CONTACT

Scan to see Property page.

Ask for Laryn Crisci Berger Realty Inc 1670 Boardwalk, Ocean City Call: 610-368-8416 Email to: Irc@bergerrealty.com

Overlooking the Marsh/Meadows & Intercoastal Waterway, this 215x200 Vacant Lot has the Potential to Become the Base of Your New Paradise.....Endless Views & a Serene Setting will Eventually Grace the Home of Your Dreams. CAFRA Approved for Development of a Single-Family Home (R-4 Zoning). Water/Sewer Connection on-site - the Time is NOW!...