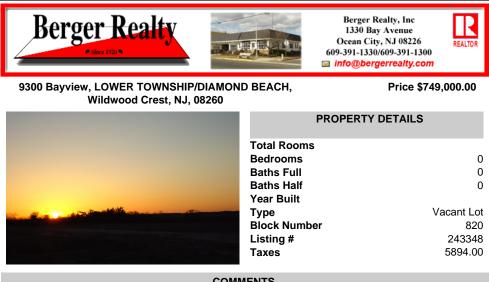

### COMMENTS

Overlooking the Marsh/Meadows & Intercoastal Waterway, this 215x200 Vacant Lot has the Potential to Become the Base of Your New Paradise.....Endless Views & a Serene Setting will Eventually Grace the Home of Your Dreams. CAFRA Approved for Development of a Single-Family Home (R-4 Zoning). Water/Sewer Connection on-site - the Time is NOW! ....

## COMMENTS

Overlooking the Marsh/Meadows & Intercoastal Waterway, this 215x200 Vacant Lot has the Potential to Become the Base of Your New Paradise.....Endless Views & a Serene Setting will Eventually Grace the Home of Your Dreams. CAFRA Approved for Development of a Single-Family Home (R-4 Zoning). Water/Sewer Connection on-site - the Time is NOW!...