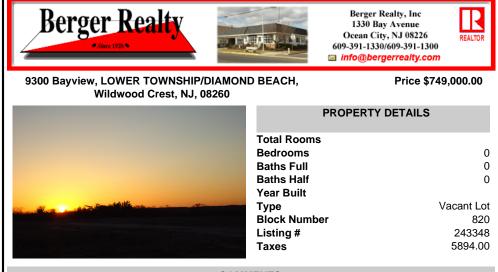

### COMMENTS

Overlooking the Marsh/Meadows & Intercoastal Waterway, this 215x200 Vacant Lot has the Potential to Become the Base of Your New Paradise.....Endless Views & a Serene Setting will Eventually Grace the Home of Your Dreams. CAFRA Approved for Development of a Single-Family Home (R-4 Zoning). Water/Sewer Connection on-site - the Time is NOW! ....

## COMMENTS

Overlooking the Marsh/Meadows & Intercoastal Waterway, this 215x200 Vacant Lot has the Potential to Become the Base of Your New Paradise.....Endless Views & a Serene Setting will Eventually Grace the Home of Your Dreams. CAFRA Approved for Development of a Single-Family Home (R-4 Zoning). Water/Sewer Connection on-site - the Time is NOW!...