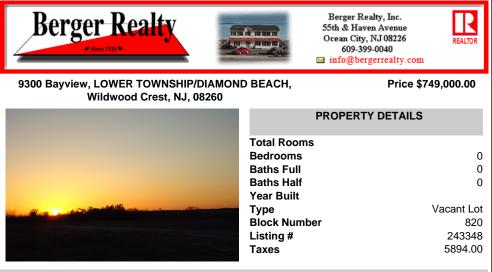

Overlooking the Marsh/Meadows & Intercoastal Waterway, this 215x200 Vacant Lot has the Potential to Become the Base of Your New Paradise.....Endless Views & a Serene Setting will Eventually Grace the Home of Your Dreams. CAFRA Approved for Development of a Single-Family Home (R-4 Zoning). Water/Sewer Connection on-site - the Time is NOW!...

## COMMENTS

Overlooking the Marsh/Meadows & Intercoastal Waterway, this 215x200 Vacant Lot has the Potential to Become the Base of Your New Paradise.....Endless Views & a Serene Setting will Eventually Grace the Home of Your Dreams. CAFRA Approved for Development of a Single-Family Home (R-4 Zoning). Water/Sewer Connection on-site - the Time is NOW!...