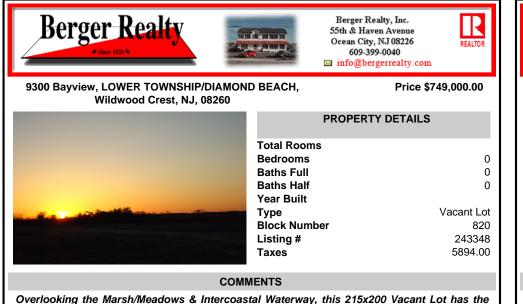

Overlooking the Marsh/Meadows & Intercoastal Waterway, this 215x200 Vacant Lot has the Potential to Become the Base of Your New Paradise.....Endless Views & a Serene Setting will Eventually Grace the Home of Your Dreams. CAFRA Approved for Development of a Single-Family Home (R-4 Zoning). Water/Sewer Connection on-site - the Time is NOW!...

## COMMENTS

Overlooking the Marsh/Meadows & Intercoastal Waterway, this 215x200 Vacant Lot has the Potential to Become the Base of Your New Paradise.....Endless Views & a Serene Setting will Eventually Grace the Home of Your Dreams. CAFRA Approved for Development of a Single-Family Home (R-4 Zoning). Water/Sewer Connection on-site - the Time is NOW!...