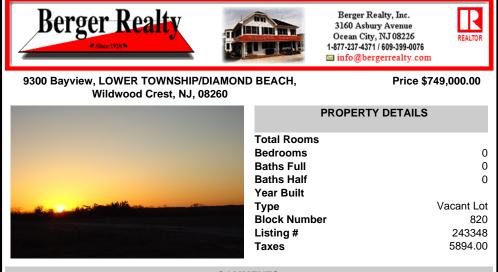

### COMMENTS

Overlooking the Marsh/Meadows & Intercoastal Waterway, this 215x200 Vacant Lot has the Potential to Become the Base of Your New Paradise......Endless Views & a Serene Setting will Eventually Grace the Home of Your Dreams. CAFRA Approved for Development of a Single-Family Home (R-4 Zoning). Water/Sewer Connection on-site - the Time is NOW! ....

## COMMENTS

Overlooking the Marsh/Meadows & Intercoastal Waterway, this 215x200 Vacant Lot has the Potential to Become the Base of Your New Paradise......Endless Views & a Serene Setting will Eventually Grace the Home of Your Dreams. CAFRA Approved for Development of a Single-Family Home (R-4 Zoning). Water/Sewer Connection on-site - the Time is NOW!...